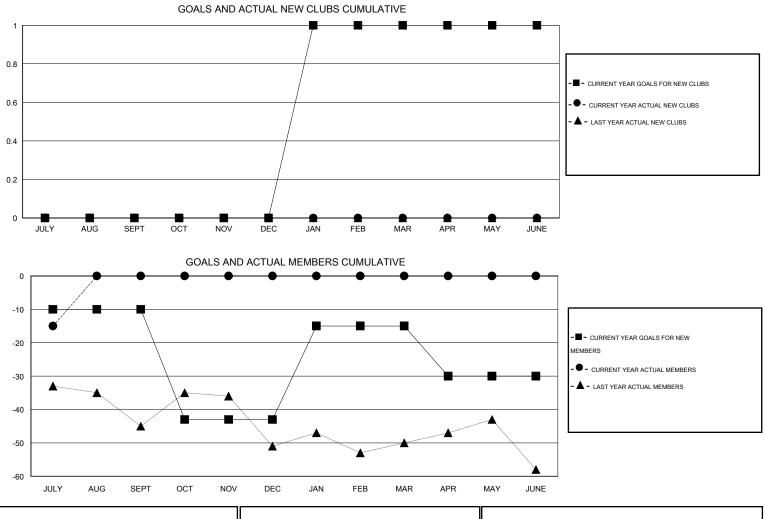

## LOCATION MICHIGAN

 $\mathsf{GMT} \; \mathsf{CA} \; 1$ Clubs Members RESULTS FOR 2015-2016 RESULTS FOR 2015-2016 NEW CLUB NEW CLUBS DROPPED NET NEW MEMBER CHARTER AND DROPPED NET QUARTER QUARTER GOAL CLUBS GAIN/LOSS GOAL NEW MEMBERS MEMBERS GAIN/LOSS ADDED 0 0 0 0 -10 6 21 -15 JULY/AUG/SEPT JULY/AUG/SEPT 0 0 0 0 0 0 -33 0 OCT/NOV/DEC OCT/NOV/DEC 0 0 0 28 0 0 0 1 JAN/FEB/MAR JAN/FEB/MAR 0 0 0 0 -15 0 0 0 APR/MAY/JUNE APR/MAY/JUNE